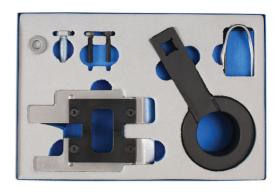

## **Engine Timing Kit - for Vauxhall/Opel 1.6 SIDI Petrol**

A comprehensive locking kit for the Vauxhall/Opel 1.6 SIDI petrol engine. The kit provides the essential tools required for camshaft drive chain replacement and setting the engine timing.

## **Additional Information**

- The kit includes a specially designed crankshaft pulley holding tool designed to be used with a 1/2"D power bar.
- Applications: SIDI Turbo, SIDI Turbo EcoFLEX: Vauxhall: Astra-J (2013-2015), Astra-K (from 2015), Cascada (from 2013), GTC (from 2015), Insignia (2013-2017) and Zafira-C Tourer (from 2013).
- Specifically designed for A16XHT, A16SHT, B16XHT, B16SHT and B16SHL petrol turbo engines.
- Equivalent to OEM EN-51151, EN-50513, EN-51148 and EN-51147.
- Made in Sheffield.