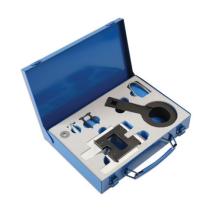

## **Engine Timing Kit - for Vauxhall/Opel 1.6 SIDI Petrol**

A comprehensive locking kit for the Vauxhall/Opel 1.6 SIDI petrol engine. The kit provides the essential tools required for camshaft drive chain replacement and setting the engine timing.

## **Additional Information**

- The kit includes a specially designed crankshaft pulley holding tool designed to be used with a 1/2"D power bar.
- Applications: SIDI Turbo, SIDI Turbo EcoFLEX: Vauxhall: Astra-J (2013-2015), Astra-K (from 2015), Cascada (from 2013), GTC (from 2015), Insignia (2013-2017) and Zafira-C Tourer (from 2013).
- Specifically designed for A16XHT, A16SHT, B16XHT, B16SHT and B16SHL petrol turbo engines.
- Equivalent to OEM EN-51151, EN-50513, EN-51148 and EN-51147.
- Made in Sheffield.